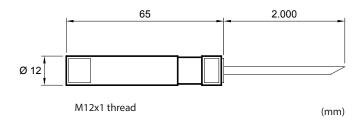

## Accessories page 39

| Туре                                                          | LS12-635-3-T20-P-V                                                              |
|---------------------------------------------------------------|---------------------------------------------------------------------------------|
| Art. no.                                                      | SM305001                                                                        |
| Mounted lens                                                  | point                                                                           |
| Point diameter at 1 m distance                                | ~ Ø 2,5 mm                                                                      |
| Power supply                                                  | 5,0 Vdc                                                                         |
| Power                                                         | 3 mW                                                                            |
| Wavelength                                                    | 635 nm                                                                          |
| Life time                                                     | ≥ 20.000 h                                                                      |
| Permitted temperature                                         | -10°+50°C                                                                       |
| Focus adjustment                                              | yes, by screwdriver                                                             |
| Current consumption                                           | ~ 40 mA                                                                         |
| Automatic control of the output power                         | yes                                                                             |
| Reverse polarity and overvoltage protections                  | yes                                                                             |
| Housing material                                              | plastic                                                                         |
| Cable connection                                              | 2m, 2 wires                                                                     |
| Degree of protection                                          | IP40                                                                            |
| Safety protection class                                       | 3R                                                                              |
| class, according to the new regulations in force since 12/15. | ns and supplied with DC power supply, the system can be specified in the safety |
| Laser according to the standard EN 60825-1: 2015-12           |                                                                                 |