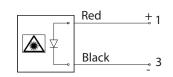

## Cable connection

## Accessories page 39

| Туре                                                          | LS12-635-3-T20-P-V                                                              |
|---------------------------------------------------------------|---------------------------------------------------------------------------------|
| Art. no.                                                      | SM305001                                                                        |
| Mounted lens                                                  | point                                                                           |
| Point diameter at 1 m distance                                | ~ Ø 2,5 mm                                                                      |
| Power supply                                                  | 5,0 Vdc                                                                         |
| Power                                                         | 3 mW                                                                            |
| Wavelength                                                    | 635 nm                                                                          |
| Life time                                                     | ≥ 20.000 h                                                                      |
| Permitted temperature                                         | -10°+50°C                                                                       |
| Focus adjustment                                              | yes, by screwdriver                                                             |
| Current consumption                                           | ~ 40 mA                                                                         |
| Automatic control of the output power                         | yes                                                                             |
| Reverse polarity and overvoltage protections                  | yes                                                                             |
| Housing material                                              | plastic                                                                         |
| Cable connection                                              | 2m, 2 wires                                                                     |
| Degree of protection                                          | IP40                                                                            |
| Safety protection class                                       | 3R                                                                              |
| class, according to the new regulations in force since 12/15. | ns and supplied with DC power supply, the system can be specified in the safety |
| Laser according to the standard EN 60825-1: 2015-12           |                                                                                 |