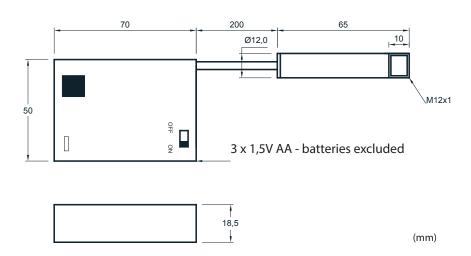

## Accessories page 39

| Туре                                          | LS12-635-3-T20-60-0.2M-BATT-F600 | LS12-635-3-T20-60-0.2M-BATT-F150 |
|-----------------------------------------------|----------------------------------|----------------------------------|
| Art. no.                                      | SM318002                         | SM319001                         |
| Mounted lens                                  | line                             |                                  |
| Line length                                   | ~ 900 mm                         | ~ 200 mm                         |
| Line thickness                                | ~ 2,0 mm                         | ~ 1,0 mm                         |
| Power supply                                  | 4.5 Vdc                          |                                  |
| Power                                         | 3 mW                             |                                  |
| Wavelength                                    | 635 nm                           |                                  |
| Life time laser diode / battery               | ≥ 20.000 h / 40 h                |                                  |
| Permitted temperature                         | -10°+50°C                        |                                  |
| Focus adjustment                              | no - focused at 600mm            | no - focused at 150mm            |
| Current consumption                           | ~ 40 mA                          |                                  |
| Automatic control of the output power         | yes                              |                                  |
| Reverse polarity and overvoltage protections  | yes                              |                                  |
| Housing material                              | plastic                          |                                  |
| Cable connection                              | 200 mm                           |                                  |
| Degree of protection pointer / battery holder | IP67 / IP40                      |                                  |
| Safety protection class                       | 2                                |                                  |