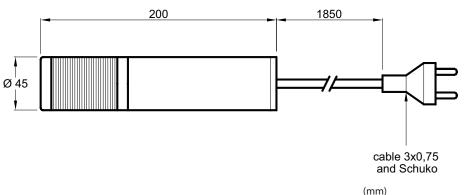

## Accessories page 34

| Туре                    | LSA45-635-15-T20-100                   |
|-------------------------|----------------------------------------|
| Art. no.                | SM311002                               |
| Mounted lens            | line with lens 100°<br>Glass Rod Lens  |
| Line length at 1 m      | 4.000 mm                               |
| Power supply            | 120275 Vdc/85264 Vac                   |
| Power                   | 15 mW                                  |
| Wavelength              | 635 nm                                 |
| Life time               | ≥ 20.000 h                             |
| Permitted temperature   | -10°+50°C                              |
| Focus adjustment        | no                                     |
| Lens tolerance per line | ± 15%                                  |
| Current consumption     | < 300 mA                               |
| Housing material        | aluminum                               |
| Connection              | cable 1850 mm - 3x0,75 and Schuko plug |
| Degree of protection    | IP67                                   |
| Safety protection class | 2M                                     |