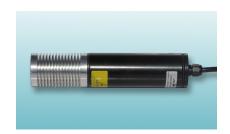

## **LASER POINTER LSA45 SERIES - RED LIGHT - Ø45 - 15mW**

Laser pointer made of a high quality red laser diode, available with 635 nm wavelength and a power of 15mW.

Thanks to the hermetic housing and the protection glass, it is suitable for harsh applications or ambient with water, as in the marble sector.