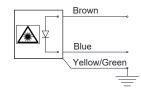

Cable connection

The yellow/green cable must be connected to the machine ground

The brightness varies depending on the ambient light and on the colour of the object on which the laser beam is projected.

READ THE INSTRUCTIONS CAREFULLY BEFORE ASSEMBLING

Laser according to the standard EN 60825-1: 2015-12

THE YELLOW/GREEN CABLE MUST BE CONNECTED TO THE MACHINE GROUND