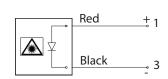

## LASER POINTER LS12 SERIES - RED LIGHT - ø12 - 3mW

Laser pointer made of a high quality red laser diode, available with 635 nm wavelength and a power of 3 mW.

Cable connection

Dimension art. SM314006 (\*\*) (mm)