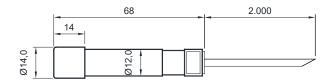

## LASER POINTER LS12 SERIES - RED LIGHT - ø12 - 3mW

Laser pointer made of a high quality red laser diode, available with 635 nm wavelength and a power of 3 mW.

Cable connection

Dimension art. SM314006 (\*\*) (mm)