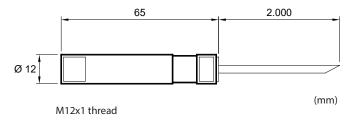

## LASER POINTER LS12 SERIES - RED LIGHT - ø12 - 3mW

Laser pointer made of a high quality red laser diode, available with 635 nm wavelength and a power of 3 mW.

Cable connection

Dimension art. SM314006 (\*\*) (mm)