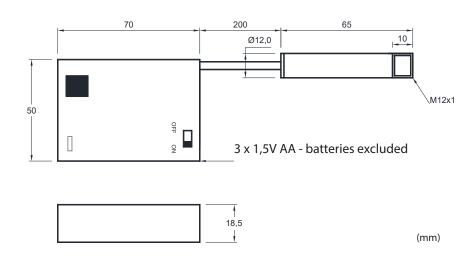

## Accessories page 34

| Туре                                          | LS12-635-3-T20-60-0.2M-BATT-F600 | LS12-635-3-T20-60-0.2M-BATT-F150 |
|-----------------------------------------------|----------------------------------|----------------------------------|
| Art. no.                                      | SM318002                         | SM319001                         |
| Mounted lens                                  | line                             |                                  |
| Line length                                   | ~ 900 mm                         | ~ 200 mm                         |
| Line thickness                                | ~ 2,0 mm                         | ~ 1,0 mm                         |
| Power supply                                  | 4.5 Vdc                          |                                  |
| Power                                         | 3 mW                             |                                  |
| Wavelength                                    | 635 nm                           |                                  |
| Life time laser diode / battery               | ≥ 20.000 h / 40 h                |                                  |
| Permitted temperature                         | -10°+50°C                        |                                  |
| Focus adjustment                              | no - focused at 600mm            | no - focused at 150mm            |
| Current consumption                           | ~ 40 mA                          |                                  |
| Automatic control of the output power         | yes                              |                                  |
| Reverse polarity and overvoltage protections  | yes                              |                                  |
| Housing material                              | plastic                          |                                  |
| Cable connection                              | 200 mm                           |                                  |
| Degree of protection pointer / battery holder | IP67 / IP40                      |                                  |
| Safety protection class                       | 2                                |                                  |